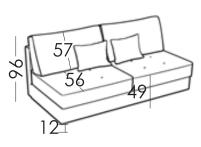

#### **Measures**

49cm

Width: Heigth: 96cm Depth: 95cm

Seat heigth: Arm heigth:

Back heigth: 57cm Depth open: 205cm